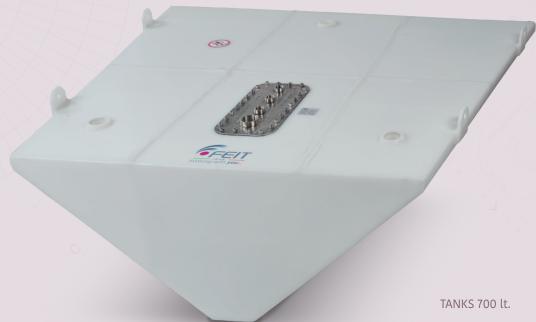

## POLYETHYLENE TANKS

## Series **SE-HD**



TANKS 929 lt.













## Have you ever wondered how your boat could improve if...

With Feit, you can enhance your project with our custom-made tanks. We work directly with your technical office to create high-density polyethylene tanks, perfect for any requirement, whether it's fresh, salt, gray, or black water. The polyethylene we use is lightweight, non-toxic, and withstands mechanical and chemical stress, ensuring durability and reliability.

Each tank is designed with baffle partitions for optimal performance. The benefits include lightness and ease of handling, as well as simple cleaning with standard detergents.

We also offer exceptional resistance to aging and a wide range of fittings to meet all your needs. Discover how your vessel can evolve with a truly customized solution.